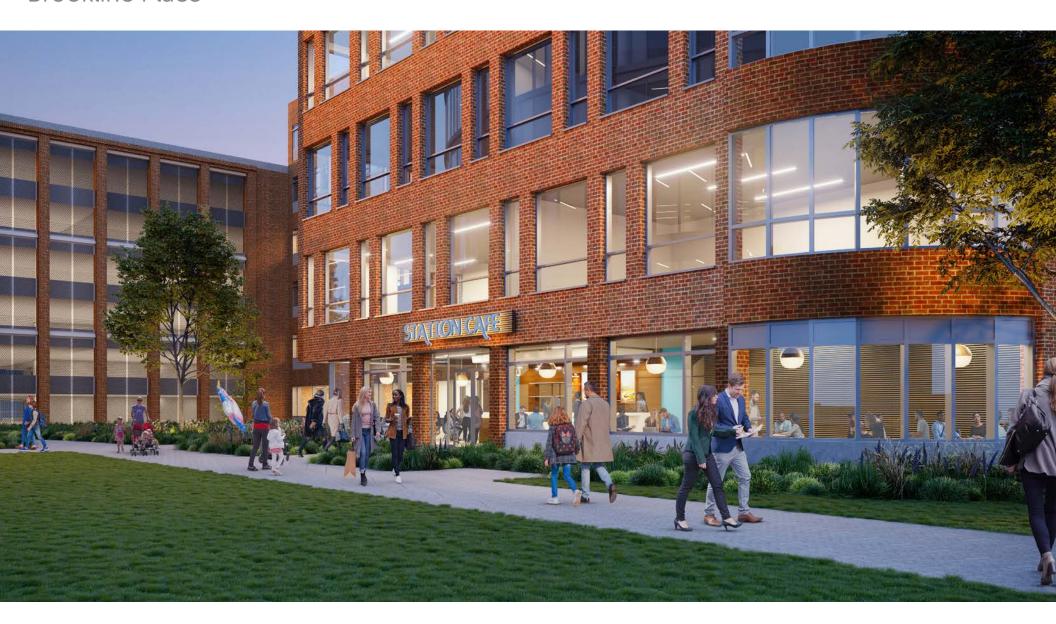

# One & Two Brookline Place

- Boston Urban Partners is pleased to offer +/-14,000 SF of retail or restaurant space available in newly-developed 1 & 2 Brookline Place.
- Situated on one of Brookline's main thoroughfares, Route 9, and next to the Brookline Village T stop (3,230 entries/day).
- Easy access to Brookline Village, Longwood Medical & Academic Area, Fenway, and a 672 spot parking garage on-site.
- +/-325,000 SF medical mixed use development.

# One Brookline Place

- 1 Brookline Place is undergoing a +/-45,000 SF expansion to the current six-story structure, totaling +/-143,000 SF, which includes a fully refurbished lobby and new retail space.
- 672 car parking garage on-site.
- Conveniently located steps away from Brookline Village T stop (3,230 entries/day).
- In place office tenants include Longwood Medical & Academic Area institutions and private practices, including services in lab, dental, ob/gyn, and pediatrics.

# TWO Brookline Place

- 2 Brookline Place is located in a state of the art clinical building, that totals eight stories and +/-182,000 SF.
- Anchored by Boston Children's Hospital.
- Conveniently located steps away from Brookline Village T stop (3,230 entries/day).
- Programmed for restaurant use with patio opportunity.