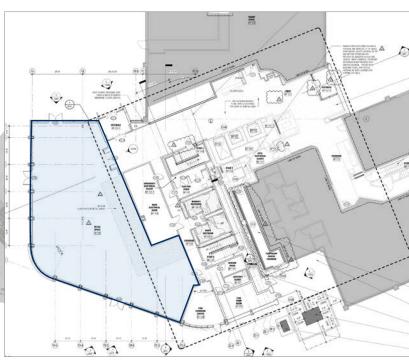

# One & Two Brookline Place

- Boston Urban Partners is pleased to offer +/-14,000 SF of retail or restaurant space available in newly-developed 1 & 2 Brookline Place.
- Situated on one of Brookline's main thoroughfares, Route 9, and next to the Brookline Village T stop (3,230 entries/day).
- Easy access to Brookline Village, Longwood Medical & Academic Area, Fenway, and a 672 spot parking garage on-site.
- +/-325,000 SF medical mixed use development.

# One Brookline Place

- 1 Brookline Place is undergoing a +/-45,000 SF expansion to the current six-story structure, totaling +/-143,000 SF, which includes a fully refurbished lobby and new retail space.
- 672 car parking garage on-site.
- Conveniently located steps away from Brookline Village T stop (3,230 entries/day).
- In place office tenants include Longwood Medical & Academic Area institutions and private practices, including services in lab, dental, ob/gyn, and pediatrics.

# TWO Brookline Place

- 2 Brookline Place is located in a state of the art clinical building, that totals eight stories and +/-182,000 SF.
- Anchored by Boston Children's Hospital.
- Conveniently located steps away from Brookline Village T stop (3,230 entries/day).
- Programmed for restaurant use with patio opportunity.