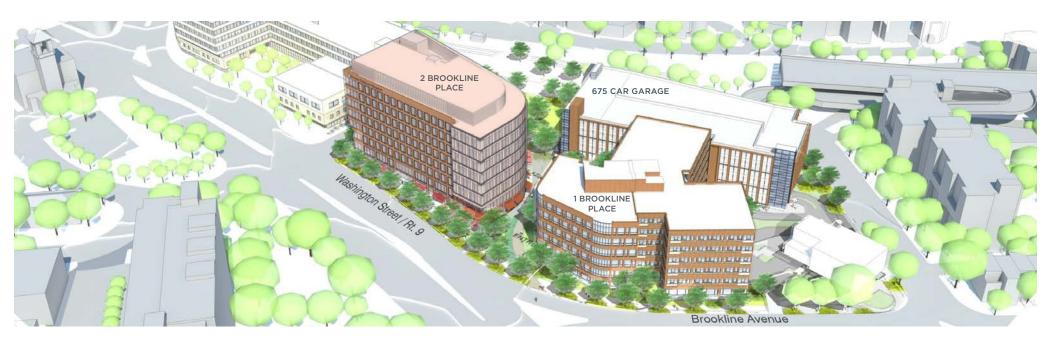

# One & Two Brookline Place

- Boston Urban Partners is pleased to offer +/-14,000 SF of retail or restaurant space available in newly-developed 1 & 2 Brookline Place.
- Situated on one of Brookline's main thoroughfares, Route 9, and next to the Brookline Village T stop (3,230 entries/day).
- Easy access to Brookline Village, Longwood Medical & Academic Area, Fenway, and a 672 spot parking garage on-site.
- +/-325,000 SF medical mixed use development.

# One Brookline Place

- 1 Brookline Place is undergoing a +/-45,000 SF expansion to the current six-story structure, totaling +/-143,000 SF, which includes a fully refurbished lobby and new retail space.
- 672 car parking garage on-site.
- Conveniently located steps away from Brookline Village T stop (3,230 entries/day).
- In place office tenants include Longwood Medical & Academic Area institutions and private practices, including services in lab, dental, ob/gyn, and pediatrics.

# TWO Brookline Place

- 2 Brookline Place is located in a state of the art clinical building, that totals eight stories and +/-182,000 SF.
- Anchored by Boston Children's Hospital.
- Conveniently located steps away from Brookline Village T stop (3,230 entries/day).
- Programmed for restaurant use with patio opportunity.