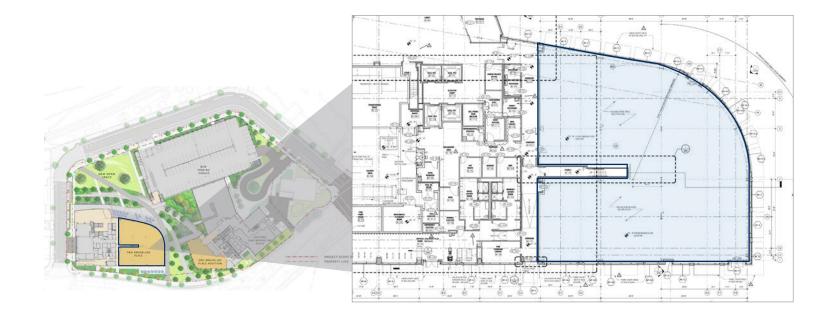

# One Brookline Place

- 1 Brookline Place is undergoing a +/-45,000 SF expansion to the current six-story structure, totaling +/-143,000 SF, which includes a fully refurbished lobby and new retail space.
- 672 car parking garage on-site.
- Conveniently located steps away from Brookline Village T stop (3,230 entries/day).
- In place office tenants include Longwood Medical & Academic Area institutions and private practices, including services in lab, dental, ob/gyn, and pediatrics.

STREET LEVEL

+/-3,801 SF

**FRONTAGE** 

+/-140'5"

**DELIVERY DATE** 

Q2 2019