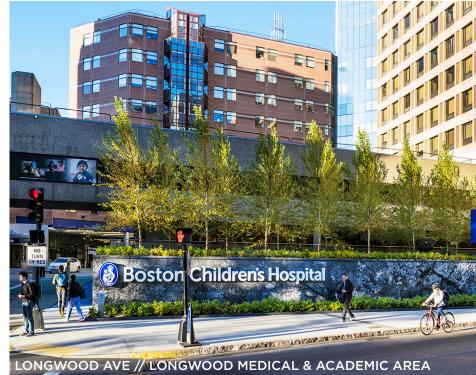

# One Brookline Place

- 1 Brookline Place is undergoing a +/-45,000 SF expansion to the current six-story structure, totaling +/-143,000 SF, which includes a fully refurbished lobby and new retail space.
- 672 car parking garage on-site.
- Conveniently located steps away from Brookline Village T stop (3,230 entries/day).
- In place office tenants include Longwood Medical & Academic Area institutions and private practices, including services in lab, dental, ob/gyn, and pediatrics.