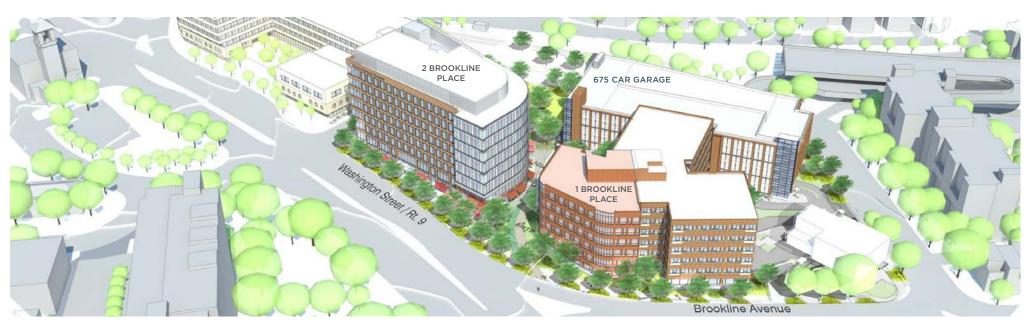

# One & Two Brookline Place

- Boston Urban Partners is pleased to offer +/-14,000 SF of retail or restaurant space available in newly-developed 1 & 2 Brookline Place.
- Situated on one of Brookline's main thoroughfares, Route 9, and next to the Brookline Village T stop (3,230 entries/day).
- Easy access to Brookline Village, Longwood Medical & Academic Area, Fenway, and a 672 spot parking garage on-site.
- +/-325,000 SF medical mixed use development.

# One Brookline Place

- 1 Brookline Place is undergoing a +/-45,000 SF expansion to the current six-story structure, totaling +/-143,000 SF, which includes a fully refurbished lobby and new retail space.
- 672 car parking garage on-site.
- Conveniently located steps away from Brookline Village T stop (3,230 entries/day).
- In place office tenants include Longwood Medical & Academic Area institutions and private practices, including services in lab, dental, ob/gyn, and pediatrics.

# TWO Brookline Place

- 2 Brookline Place is located in a state of the art clinical building, that totals eight stories and +/-182,000 SF.
- Anchored by Boston Children's Hospital.
- Conveniently located steps away from Brookline Village T stop (3,230 entries/day).
- Programmed for restaurant use with patio opportunity.