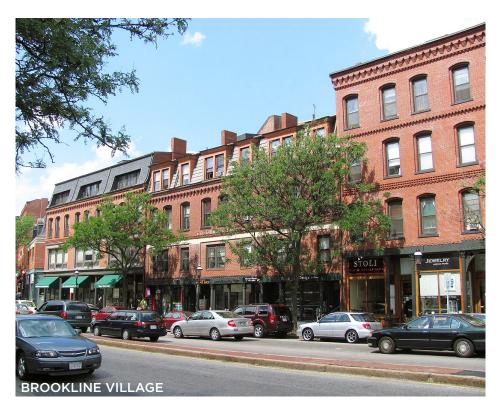

# One & Two Brookline Place

- Boston Urban Partners is pleased to offer +/-14,000 SF of retail or restaurant space available in newly-developed 1 & 2 Brookline Place.
- Situated on one of Brookline's main thoroughfares, Route 9, and next to the Brookline Village T stop (3,230 entries/day).
- Easy access to Brookline Village, Longwood Medical & Academic Area, Fenway, and a 672 spot parking garage on-site.
- +/-325,000 SF medical mixed use development.