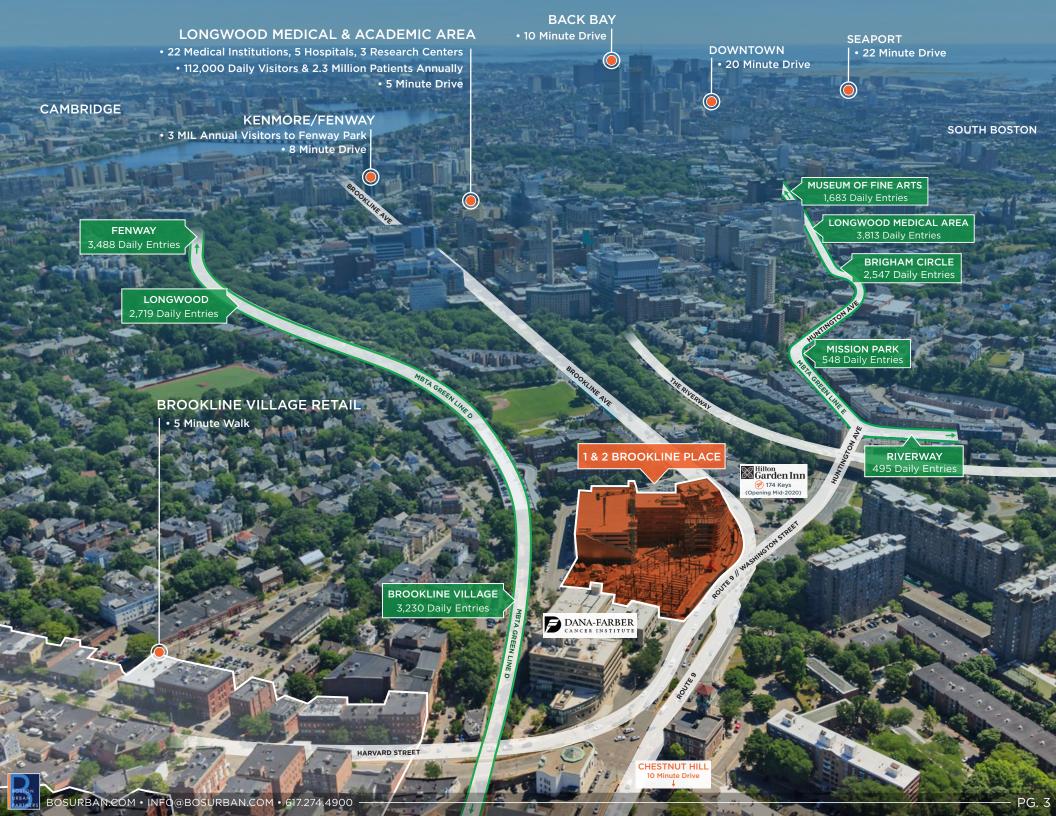

# One & Two Brookline Place

- Boston Urban Partners is pleased to offer +/-14,000 SF of retail or restaurant space available in newly-developed 1 & 2 Brookline Place.
- Situated on one of Brookline's main thoroughfares, Route 9, and next to the Brookline Village T stop (3,230 entries/day).
- Easy access to Brookline Village, Longwood Medical & Academic Area, Fenway, and a 672 spot parking garage on-site.
- +/-325,000 SF medical mixed use development.

#### **BROOKLINE BY THE NUMBERS.**

1 mile radius

**27,411** Residential Units

# One Brookline Place

- 1 Brookline Place is undergoing a +/-45,000 SF expansion to the current six-story structure, totaling +/-143,000 SF, which includes a fully refurbished lobby and new retail space.
- 672 car parking garage on-site.
- Conveniently located steps away from Brookline Village T stop (3,230 entries/day).
- In place office tenants include Longwood Medical & Academic Area institutions and private practices, including services in lab, dental, ob/gyn, and pediatrics.

# TWO Brookline Place

- 2 Brookline Place is located in a state of the art clinical building, that totals eight stories and +/-182,000 SF.
- Anchored by Boston Children's Hospital.
- Conveniently located steps away from Brookline Village T stop (3,230 entries/day).
- Programmed for restaurant use with patio opportunity.