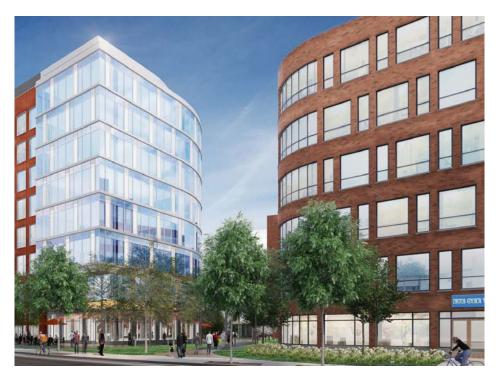

# One & Two Brookline Place

- Boston Urban Partners is pleased to offer +/-14,000 SF of retail or restaurant space available in newly-developed 1 & 2 Brookline Place.
- Situated on one of Brookline's main thoroughfares, Route 9, and next to the Brookline Village T stop (3,230 entries/day).
- Easy access to Brookline Village, Longwood Medical & Academic Area, Fenway, and a 672 spot parking garage on-site.
- +/-325,000 SF medical mixed use development.

# One Brookline Place

- 1 Brookline Place is undergoing a +/-45,000 SF expansion to the current six-story structure, totaling +/-143,000 SF, which includes a fully refurbished lobby and new retail space.
- 672 car parking garage on-site.
- Conveniently located steps away from Brookline Village T stop (3,230 entries/day).
- In place office tenants include Longwood Medical & Academic Area institutions and private practices, including services in lab, dental, ob/gyn, and pediatrics.

# TWO Brookline Place

- 2 Brookline Place is located in a state of the art clinical building, that totals eight stories and +/-182,000 SF.
- Anchored by Boston Children's Hospital.
- Conveniently located steps away from Brookline Village T stop (3,230 entries/day).
- Programmed for restaurant use with patio opportunity.