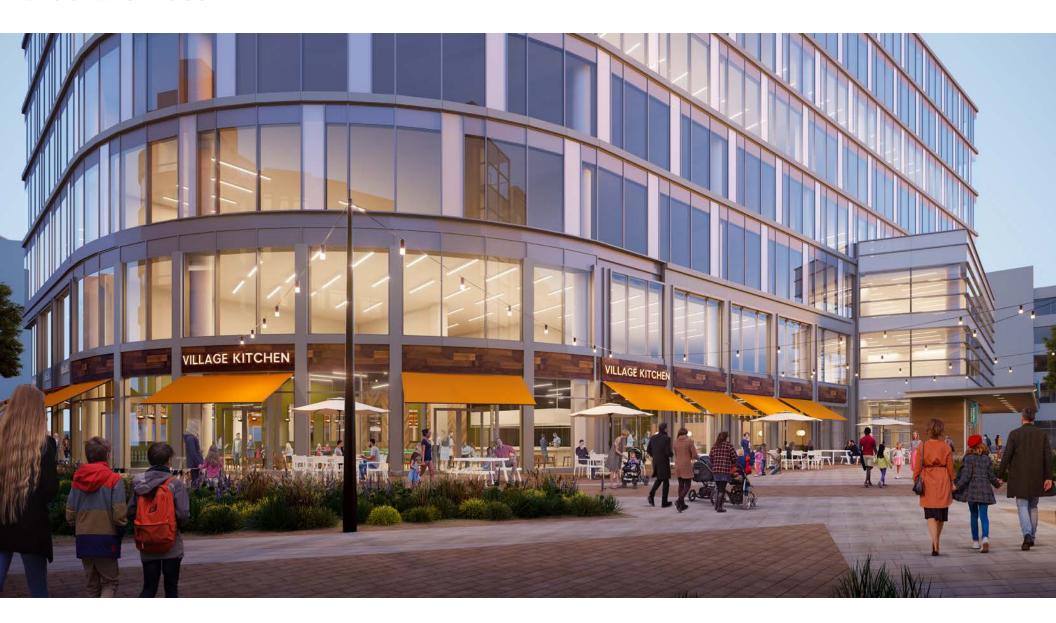

# TWO Brookline Place

- 2 Brookline Place is located in a state of the art clinical building, that totals eight stories and +/-182,000 SF.
- Anchored by Boston Children's Hospital.
- Conveniently located steps away from Brookline Village T stop (3,230 entries/day).
- Programmed for restaurant use with patio opportunity.