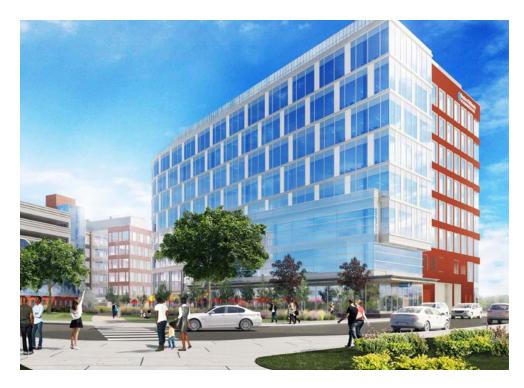

# One Brookline Place

- 1 Brookline Place is undergoing a +/-45,000 SF expansion to the current six-story structure, totaling +/-143,000 SF, which includes a fully refurbished lobby and new retail space.
- 672 car parking garage on-site.
- Conveniently located steps away from Brookline Village T stop (3,230 entries/day).
- In place office tenants include Longwood Medical & Academic Area institutions and private practices, including services in lab, dental, ob/gyn, and pediatrics.