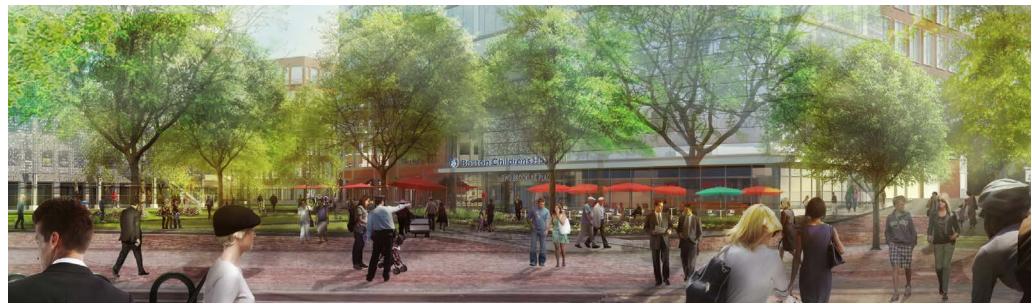

# TWO Brookline Place

- 2 Brookline Place is located in a state of the art clinical building, that totals eight stories and +/-182,000 SF.
- Anchored by Boston Children's Hospital.
- Conveniently located steps away from Brookline Village T stop (3,230 entries/day).
- Programmed for restaurant use with patio opportunity.

STREET LEVEL

+/-9,735 SF

**FRONTAGE** 

+/-280'

**DELIVERY DATE** 

Q3 2019